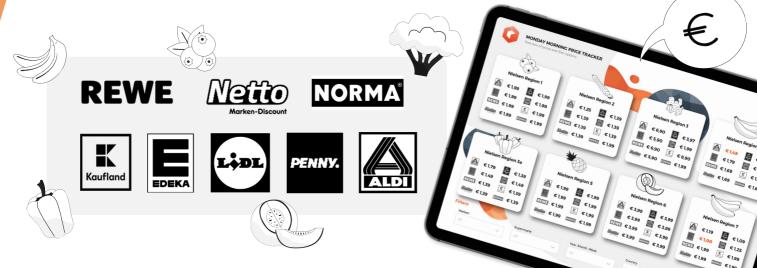

**MONDAY MORNING PRICE TRACKER** 

# RECEIVE PRICES BEFORE 11.15AM, AND TAKE ACTION!

### **INSIGHTS DELIVERED!**

- Every Monday morning **before 10.30am, 36 to 58 stores** across Germany are visited.
- All collected data is immediately analysed and reported **in Power Bl before 11.15 am that day**.
- We visit supermarkets in every Nielsen region.

You receive information on price, country of origin and promotion

WHAT DOES IT LOOK LIKE?