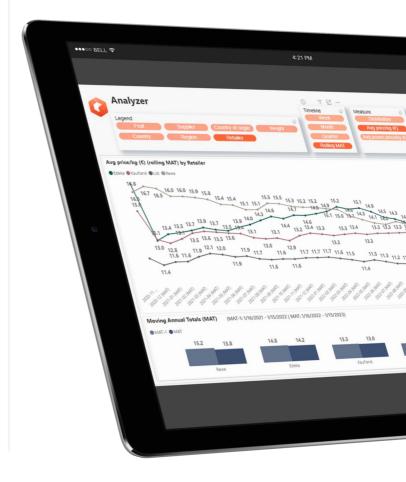

lettuce
- Grapes white seedless 500 gram
- Melon Galia
- Bell pepper Traffic light
- Pineapple
- Broccoli

\*Only bananas are measured organic, rest is conventional.

### Receive a customised basket adapted to you needs!

- 1. Let us know which products you are interested in.
- 2. Receive a proposal
- 3. We **onboard** you to the monitor.

\*Your commitment: I.E. minimum 6 months.

### **INSIGHTS DELIVERED!**

- Every Monday morning **before 10.30am, 36 to 58 stores** across Germany are visited.
- All collected data is immediately analysed and reported **in Power Bl before 11.15 am that day**.
- We visit supermarkets in every Nielsen region.

You receive information on price, country of origin and promotion

WHAT DOES IT LOOK LIKE?

# **CLOSE-UP PRODUCT PICTURES**

# <image>

# DASHBOARD



## CUSTOMISE YOUR DATASET WITH THE FOLLOWING PRODUCTS:

| Product                                | Product Range                                  | Number of SKUs |
|----------------------------------------|------------------------------------------------|----------------|
| Cucumber, conventional (NO bio/ snack) | per Unit packed/ unpacked                      | 1              |
| Cucumber, organic                      | per Unit packed/ unpacked                      | 1              |
| Apple - Pink Lady                      | Pink Lady (packed & Unpacked) per unit/ apple  | 2              |
| Apple - Kanzi                          | (packed & Unpacked) per unit/ apple            | 2              |
| Grapes, red, seedless, 500g, packed    |