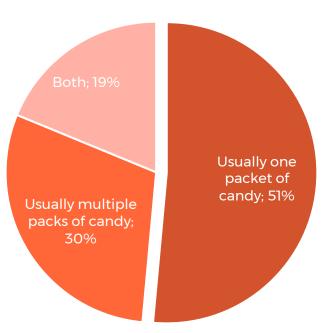

#### HOW MUCH CANDY?

The majority of Europeans (51%) tend to buy one pack of candy at a time. 30% of consumers, instead, buy multiple packs to store away. When it comes to loyalty, only 13% of Europeans state to be very loyal towards their favorite candy brands.