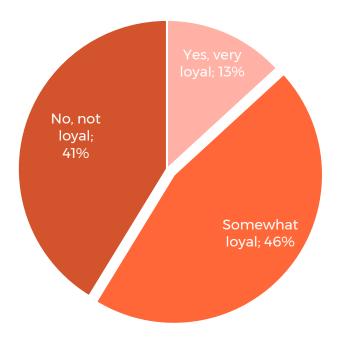

#### HOW MUCH CANDY?

The majority of Europeans (51%) tend to buy one pack of candy at a time. 30% of consumers, instead, buy multiple packs to store away. When it comes to loyalty, only 13% of Europeans state to be very loyal towards their favorite candy brands.

#### LOYAL TO CANDY BRANDS?