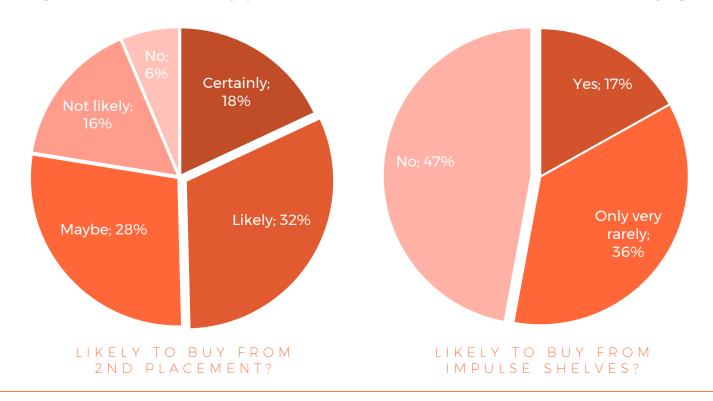

### PURCHASE ROUTINES

32% of Europeans state it is "likely" they will buy candy when finding it at a "second placement". Only 6% state not to be affected by such promotions at all.

47% of Europeans state not to be tempted to grab single sized candy-packages at cash registers. On the opposite note, 17% of consumers easily give in to impulse sections.