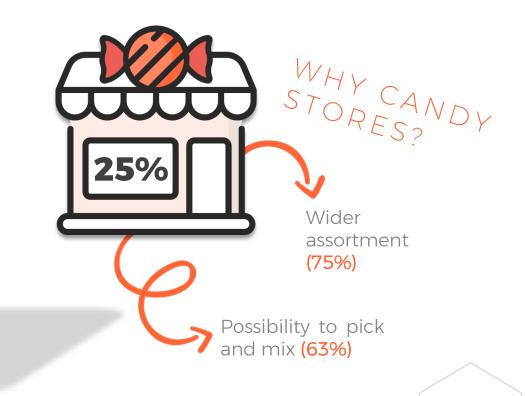

#### **STORE FACTS**

- Spanish consumers buy their candy in candy stores (71%) far more often than the European average (25%),
- The convenience channel is very popular in the UK, with 51% of Brits shopping for candy in convenience stores, as opposed to a European average of 18%.
- Dutch, Belgian and German consumers opt for drug stores too (≥ 21%). Whereas in the UK, Spain, France and Italy this channel is the least popular (≤ 4%).
- French consumers score the highest preference for department stores (57%). In the rest of Europe, this channel is far less popular (20%).