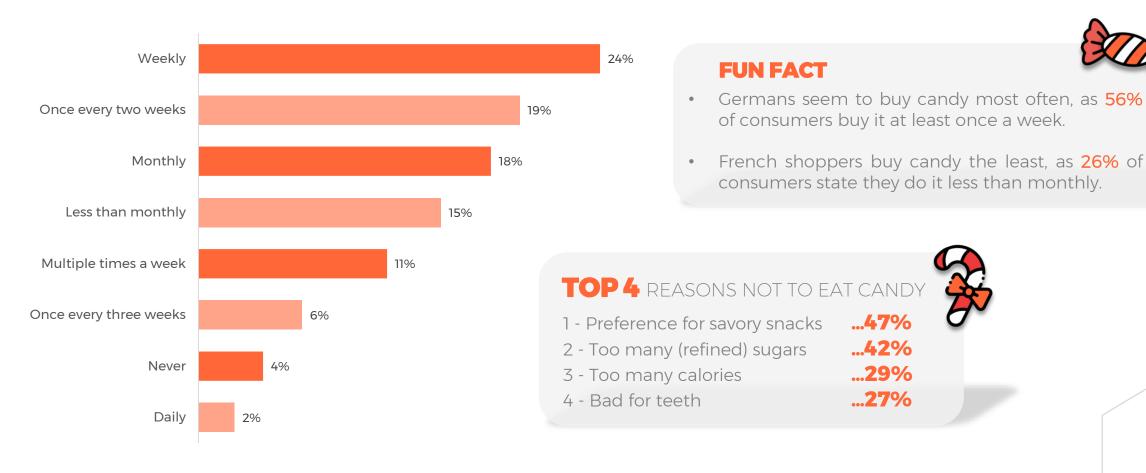

# MOST EUROPEANS CONSUME CANDY

86% of Europeans eat candy. The majority of European consumers state to buy candy on a weekly basis (24%), while 19% do it every two weeks.

### PURCHASE ROUTINES

32% of Europeans state it is "likely" they will buy candy when finding it at a "second placement". Only 6% state not to be affected by such promotions at all.

47% of Europeans state not to be tempted to grab single sized candy-packages at cash registers. On the opposite note, 17% of consumers easily give in to impulse sections.