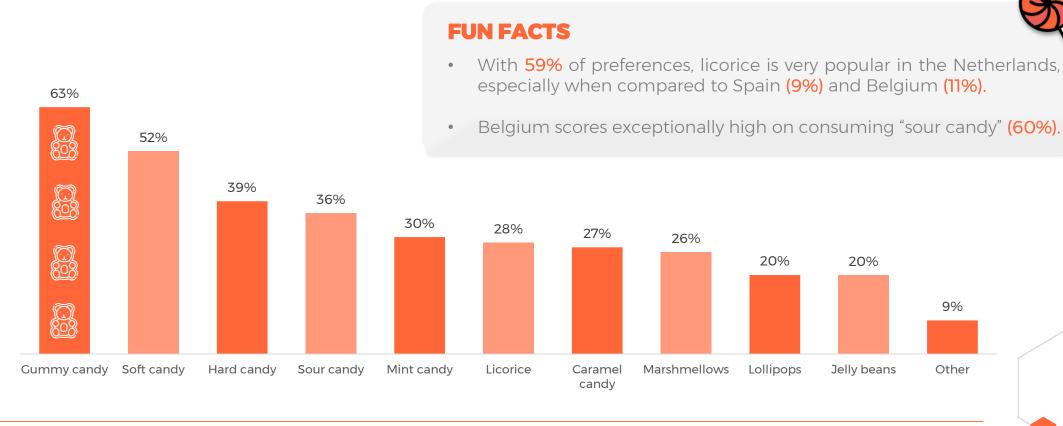

#### **FAVORITE CANDY TYPES**

With 63% of preferences, gummy candy is the most popular sort amongst Europeans. Followed by soft candy with 52%, and hard candy with 39%.