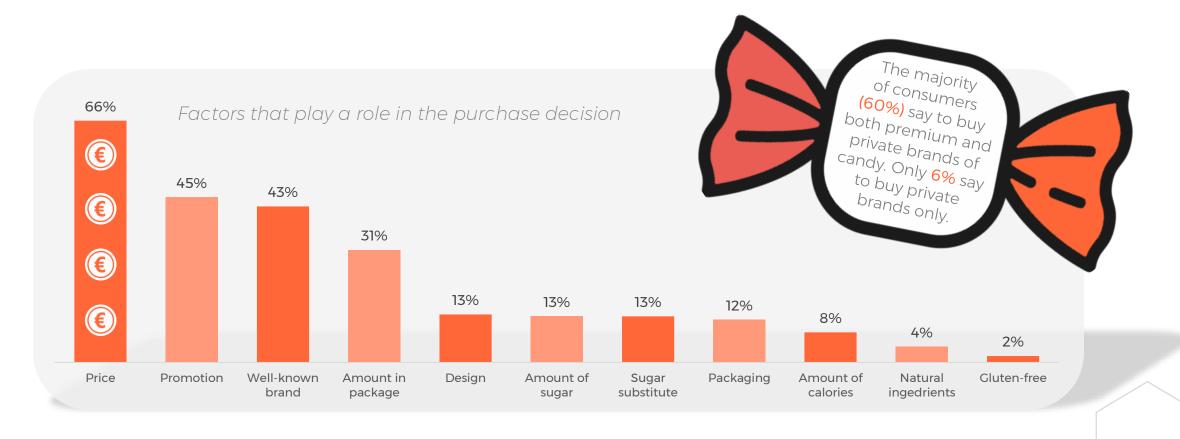

# PURCHASING PREFERENCES

Price (66%), Promotion (45%) and brand awareness (43%), are the top 3 factors that consumers take into account when purchasing candy.